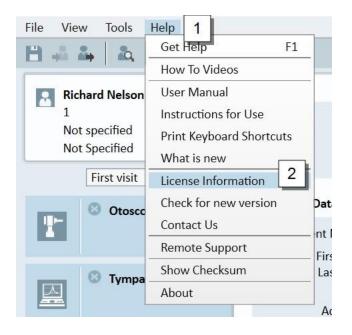

To use the otoscopy module, a user should have an active license. To check available licenses, go to **Help > License Information** and choose **Licenses**.

To enter the license code, click on **Enter Code**.