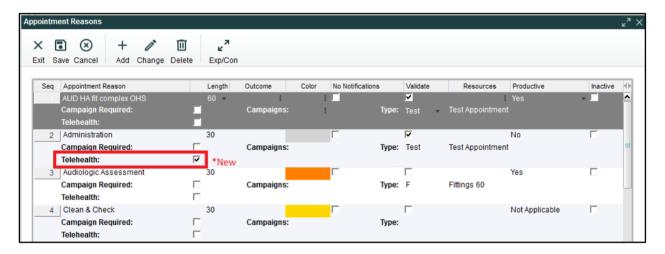

#### **15 Hearing Screener Results Report**

Within REPORTS AND INQUIRIES > MARKETING AND CRM the HEARING SCREENER RESULTS REPORT has been enhanced for clinics utilizing our Listo Screener tool to include more details on both the SUMMARY and DETAILED outputs of the report.

Left and Right test values are now adjusted based on noise correction values and these noise corrected values also carry through to the patients individual Hearing Screener Report as well.

Please contact your Auditdata representative to learn more about the Listo Screener tool.