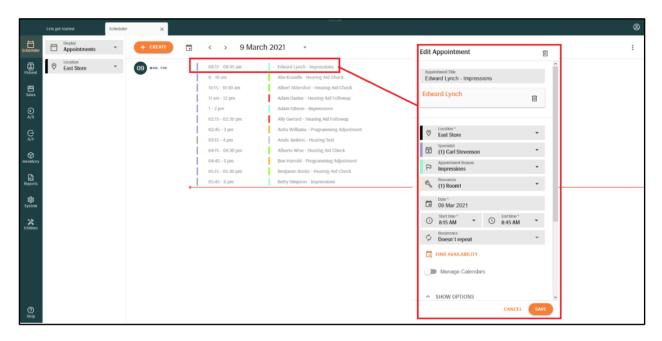

#### **3 New Manage Scheduler**

Manage 7.0.0 has been introduced with an all-new Scheduler wrapped in a sleek and modern new user interface. The new Scheduler can display a schedule for location, a specialist as well as a new option to display a schedule for a Resource such as a sound booth or a fitting room.

With a variety of new viewing options, users can select to see all appointments for a specific location, specialist, or resource in a number of different ways.

Or change their view to a full weekly view that displays all Specialist and Resources.