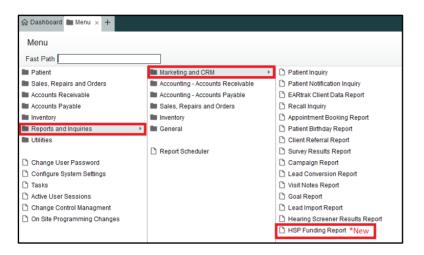

#### **18 HSP Replacement Fitting Dates**

Our Australian clinics will notice a new HSP Validation Rule called "Replacement Fitting Items" that can be configured as belonging to HSP Item Numbers 840 and 850.

| Seq | Rule                                                       | Item Numbers                 |   |
|-----|------------------------------------------------------------|------------------------------|---|
|     | Items requiring the B&M flag checked, if client is not DVA | 630, 631, 635, 640, 641, ETC | : |
| 8   | Date match for non-fitting items                           | 555, 600, 610, 670, 680, ETC |   |
| 9   | Date match for fitting items                               | 630, 631, 635, 636, 640, ETC |   |
| 10  | Last Client Review items                                   | 930, 940                     |   |
| 11  | Manual items                                               | 1, 2, 4, 631, 641, 651, ETC  |   |
| 12  | Items requiring finalization date 7+ days after fitting    | 640                          |   |
| 13  | Items requiring Date of follow-up                          | 670, 680, 681                |   |
| 14  | Items to be exported in priority order                     | 820, 840, 850                |   |
| 15  | Items requiring 3FAHL values within range                  | 600, 610, 630, 631, 635, ETC |   |
| 16  | Initial fitting items                                      | 630, 631, 635, 636, 640, ETC |   |
| 17  | Initial assessment items                                   | 600                          |   |
| 18  | Maintenance plan expiry date set based on item date        | 630, 631, 635, 640, 641, ETC |   |
| 19  | Items which can only be claimed once                       |                              |   |
| 20  | Items which print Maintenance Agreement                    | 700, 710, 777                |   |
| 21  | Subsequent Binaural Fitting Items                          | 760, 761, 770, 771           |   |
| 22  | Replacement fitting items                                  | 840, 850 *New                |   |
| 23  | Items exempt from HSP Voucher validation                   | 555, 700, 710, 711, 722, ETC |   |
| 24  | Can only be claimed once every 12 months (Group 1)         | 700, 710, 711, 722           |   |
| 25  | Can only be claimed once every 12 months (Group 2)         | 930, 940                     |   |
|     |                                                            |                              |   |