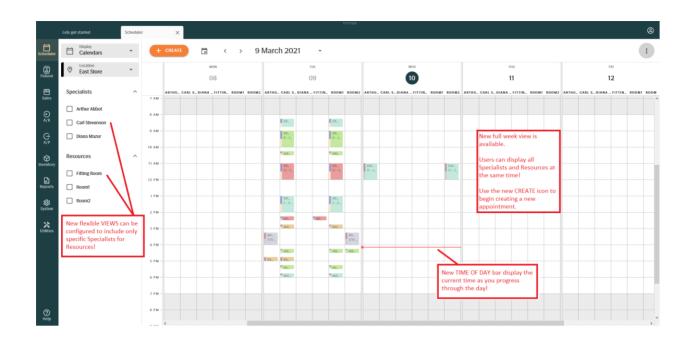

#### **3 New Manage Scheduler**

Manage 7.0.0 has been introduced with an all-new Scheduler wrapped in a sleek and modern new user interface. The new Scheduler can display a schedule for location, a specialist as well as a new option to display a schedule for a Resource such as a sound booth or a fitting room.

With a variety of new viewing options, users can select to see all appointments for a specific location, specialist, or resource in a number of different ways.

Or change their view to a full weekly view that displays all Specialist and Resources.