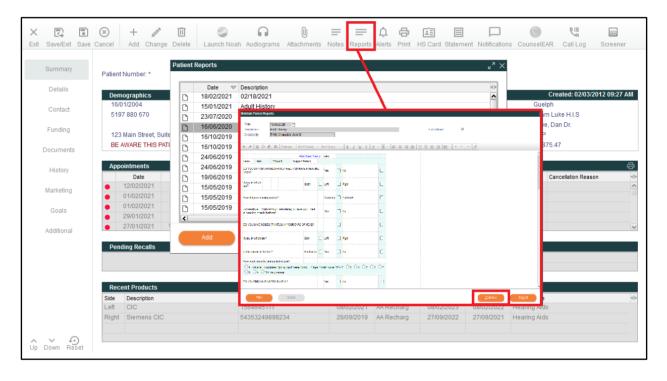

| X            | ave Cancel Add Change Delete                                   | Launch Noah Audiograms | Attachments Notes | Eenorts Alerts Print                     |       | ament Notifications | CounselEAR Call Lo | a Screener |
|--------------|----------------------------------------------------------------|------------------------|-------------------|------------------------------------------|-------|---------------------|--------------------|------------|
| Summary      | Patient Number: *                                              | 6382Q                  |                   | Gender: *                                |       |                     |                    |            |
| Details      | Title:<br>First Name: *                                        |                        |                   | Location:<br>Hearing Loss Left / R       | light | G - Guelph          |                    |            |
| Contact      | Last Name: *<br>Short Name:                                    |                        |                   | Fitting Type:<br>Battery Size Left / Rig | ht    |                     | •<br>•             |            |
| Funding      | Address:<br>Address:                                           |                        | ۹ 🛙               | Home Phone Number<br>Work Phone Number   |       |                     | Ext                |            |
| Documents    | City:<br>Prov/State:                                           |                        |                   | Mobile Number:<br>Fax Number:            | 0     |                     |                    |            |
| History      | Postal/Zip:                                                    |                        |                   | Email Address:                           |       |                     |                    |            |
| Marketing    | Date Of Birth: *<br>Medicare Number:                           | A                      | ge: (C            | Referral Source:<br>Default Price List   |       |                     |                    | :          |
| Goals        | Primary Funding Source:<br>Primary Funding #/Expiry:           |                        |                   | VIP<br>Next Recall:                      |       |                     | e                  | •          |
| Additional   | Secondary Funding Source:<br>Secondary Funding #/Expiry:       |                        |                   | £                                        |       |                     | 0.00               |            |
|              | DVA:<br>Maintenance Plan / Expiry:<br>Last Client Review Date: |                        | Ē                 | Funder Balance:                          |       |                     | 0.00               |            |
|              | Last Fitting Date Left / Right                                 |                        | : 0               | 5                                        |       |                     |                    |            |
| *N           | Replacement Date Left / Right:                                 | : 0                    | : 0               | 2                                        |       |                     |                    |            |
|              | Specialist Name:                                               |                        | - E               | 2                                        |       |                     |                    |            |
|              | Physician Number:                                              |                        |                   |                                          |       |                     |                    |            |
|              | ENT Number:                                                    |                        |                   |                                          |       |                     |                    |            |
|              | Campaign:                                                      |                        | C                 |                                          |       |                     |                    |            |
| Up Down Rese | Note:<br>.t                                                    |                        |                   |                                          |       |                     |                    |            |

The new REPLACEMENT DATE LEFT and RIGHT fields are also searchable within the PATIENT INQUIRY tool.